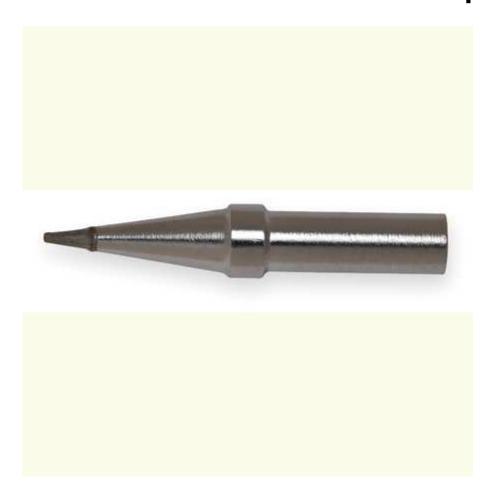

## Weller ST1 Screwdriver Tip

## Weller ST1 Screwdriver Tip:

Weller ST1 .063" x 0.750" ST Series Screwdriver Tip for WP25, WP30, WP35, WLC100

- Tips are solid copper plated with iron all over, and nickel and chromium behind the working surface
- $\bullet$  Designed to provide maximum heat transfer from the heater to the tip
- Screwdriver tip
- Tip Size: 0.062" (1.58 mm)
- Reach: 0.75" (19.05 mm)