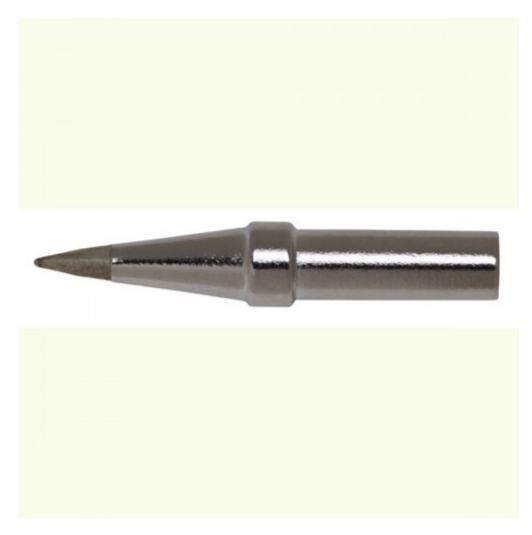

## Weller ETA Screwdriver Tip

## Weller ETA Screwdriver Tip:

Weller .062" x .032" x .625" ET Screwdriver Tip for PES51 Soldering Pencil

- ET series tip for PES51 soldering pencil
- Sensor hole in the base of tip is fitted with a stainless steel liner
- Prevents the tip from seizing to the sensor
- Shape: Screwdriver
- Style: ETA Tip Size: 0.062"
- Tip Style: Screwdriver
- Tip Thickness: 0.0320"
- Type: Soldering Tip