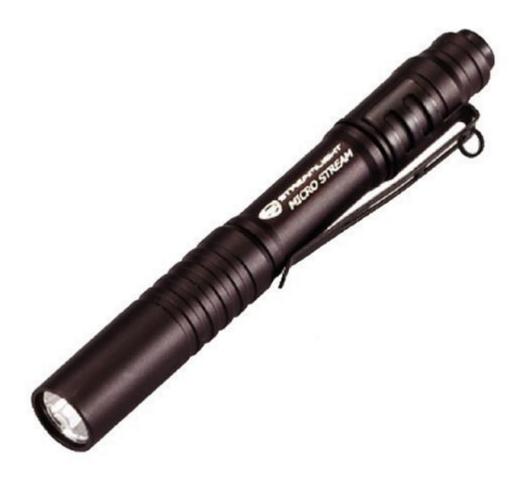

## Streamlight 66318 MicroStream LED Penlight

## Streamlight 66318 MicroStream LED Penlight

HIGH-POWERED LED PENLIGHT. Streamlight's new high-flux LED light with Proprietary Micro Optical Systems has "Battery-Booster" electronics to provide a super-bright beam.

- Proprietary Micro Optical System (MOS), for optimized output and runtime
- Up to 20 lumens output for up to 1.5 hrs runtime
- Super-bright 1/2 watt, 30,000 hour high flux LED
- An internal polymer body liner and shock proof switch housing allow for operation under the most extreme conditions
- Rubber push button tail cap switchO-ring sealed
- Unbreakable polycarbonate lens
- Corrosion and water resistant construction
- Water-resistant per IPX4; in accordance with specification EN 60529:1992
- Type II MIL-SPEC abrasion and corrosion-resistant anodized aircraft aluminum
- Shock-proof; drop test verified above the industry standard of six feet

- Unbreakable pocket clip
- Key ring and safety lanyard included
  Includes (1) "AAA" alkaline battery
- 1.04 oz with battery
- 3.5" Long
- Matte Black
- Limited Lifetime Warranty