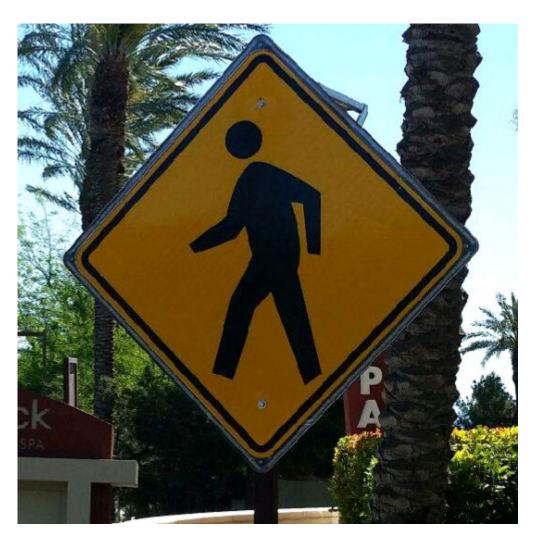

## SOLAR FLASHING LED PEDESTRIAN CROSSING SIGN

## SOLAR FLASHING LED PEDESTRIAN CROSSING SIGN

Ped Xing Sign

Solar-powered yellow flashing LED lights around entire circumference of the sign for maximum visibility and safety.

Clearly designates all pedestrian crosswalks.

36 inches from top to bottom

Our system has been field tested under extreme heat, rain, and cloudy conditions over several months with no interruption in service or degradation of performance.

Meets MUTCD requirements.

- Visible from 1,500 feet at night with diamond grade reflective surface.
- Corrosion-resistant aluminum lasts for up to 12 years.

PED XING

Batteries and products containing batteries are not eligible for our Free Shipping promotion.