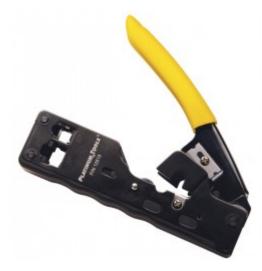

## Platinum Tools 12515 Tele-TitanXg™ CAT6A/10Gig Crimp Tool

## Platinum Tools 12515 Tele-TitanXg<sup>™</sup> CAT6A/10Gig Crimp Tool

Platinum Tools Tele-TitanXg<sup>™</sup> Cat6A/10Gig Crimp Tool is only compatible with RJ45 CAT6A 10Gig Shielded Connector 106190 View instruction sheet

Streaming media whether data, audio or video, is on a sharp rise and users are demanding more bandwidth. That means bigger cable, commonly referred to as CAT6E, CAT6A and CAT7, and usually shielded. For maximum performance, connector and crimp tool choice is critical. Our CAT6A/10Gig termination system not only meets, but exceeds these requirements.