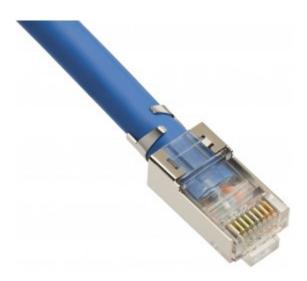

## Platinum Tools 106190 RJ45 CAT6A 10Gig Shielded Connector

## Platinum Tools 106190 RJ45 CAT6A 10Gig Shielded Connector

• Max cable OD: 8.5mm/0.335"

• Max conductor OD: 1.35mm/0.053"

• UL and RoHS compliant

Connector is only compatible with Platinum Tele-TitanXg $^{\text{\tiny{M}}}$  and Tele-TitanXg $^{\text{\tiny{M}}}$  2.0 Crimp Tool.