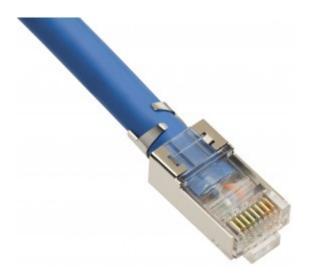

## Platinum Tools RJ45 CAT6A 10Gig Shielded Connector with Liner Solid

- 106190 100/Bulk
- 106191 25/Bag
- 106192 50/Bag
- 106192C 50/pk

106193C 10/pk

• Streaming media whether data, audio or video, is on a sharp rise and users are demanding more bandwidth. That means bigger cable, commonly referred to as CAT6e, CAT6A and CAT7, and usually shielded. For maximum performance, connector and crimp tool choice is critical. Our CAT6A/10Gig termination system not only meets, but exceeds these requirements.

Connector is only compatible with our Tele-TitanXg<sup>™</sup> and Tele-TitanXg<sup>™</sup> 2.0 Crimp Tool. Please see related products.

- Max cable OD: 8.5mm/0.335"
- Max conductor OD: 1.35mm/0.053"
- Individual conductor OD range: 0.042" 0.053" (1.07mm-1.35mm)
- $\circ$  Wire gauge range (AWG) 24–22
- $\circ$  Designed for both shielded and unshielded cabling
- $\circ$  50 $\mu$  Gold Contacts
- $\circ$  UL and RoHS compliant