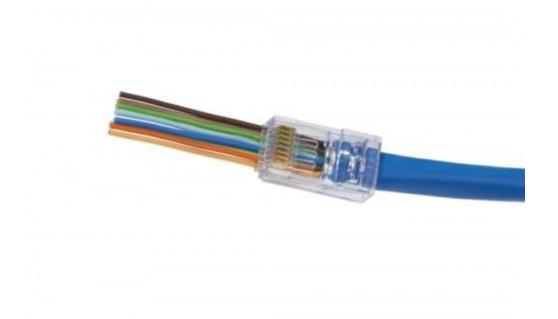

## Platinum ezEX48 - ezEX-RJ45 Connector

100029C 50/pk \$38.68

202048J 100/jar \$76.22

105025 500/bulk \$373.66

This ezEX™48 Connector is designed for larger cables and conductors. Features a unique integrated Hi-Lo stagger load bar and allows larger conductors to pass through the front end of the connector. Making it easy to verify the wiring sequence before terminating. This connector is typically used with Cat6A and is terminated with EXO Crimp Frame™ and EXO-EX Die (100061C).

- Hi-Lo stagger isolates each conductor for higher performance
- Simple one piece/pass through design, no bars or liners
- Insulation Diameter (Conductor) Size range: .043" .048" (1.09 -1.22mm)
- Max outer diameter: .290" (7.36mm)
- Typically used with Cat6A
- Solid or Stranded 24-22 AWG
- RoHS 2, UL & FCC compliant
- Made in the USA