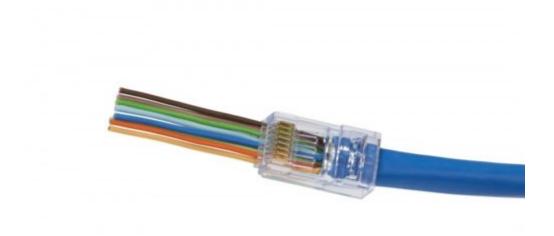

## Platinum ezEX™44 Connector

100028C 50/pk \$31.88

202044J 100/jar \$62.90

105024 500/bulk \$307.40

The ezEX™44 Connector is designed for larger cables and conductors. Features a unique integrated Hi-Lo stagger load bar that allows larger conductors to pass through the front end of the connector. Making it easy to verify the wiring sequence before terminating. The connector is typically used with **Cat6** and is terminated with EXO Crimp Frame™ and EXO-EX Die (100061C).