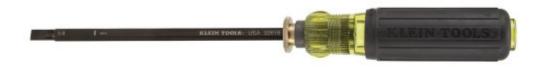

## Klein Tools 32751 Adjustable Length Screwdriver 4" to 8"

## Klein Tools 32751 Adjustable Length Screwdriver 4" to 8"

The Klein Tools 32751 Adjustable Length screwdriver features a shaft that adjusts anywhere from  $4^{"}$  to  $8^{"}$  (102-127 mm) for numerous length choices. The shaft is removable and reversible with a different tip on each end.

Klein Tools 32751 features:

- Removable shaft adjusts within 4" to 8" (102-127 mm) range for numerous length combinations.
- Blades feature #2 Phillips and 1/4" Slotted tip for multiple screwdrivers in one tool.
- Proprietary system securely holds blade
- Press down to extend or lengthen the shaft.

• Push up to retract or shorten the shaft.

• Cushion-Grip handle for maximum comfort and torque.