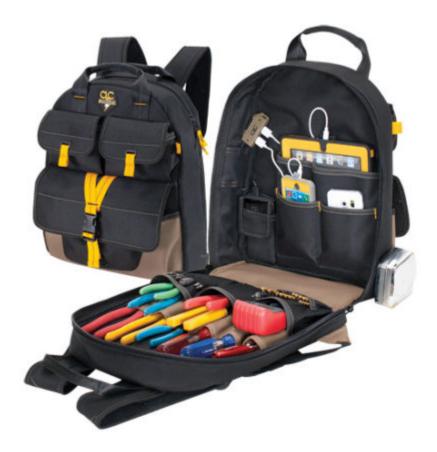

## CLC ECP135 E-Charge USB Charging Tool Backpack

Our E-Charge USB charging tool backpack includes an internal USB charging system with a removable 10000 mAh power bank that simultaneously charges 2 devices, designed to recharge your phone and or tablet while on the jobsite, the bag has 1 large zippered compartment, 3 large external and 20 internal pockets to organize and hold your favorite tools.

- Backpack includes an internal USB charging system with a removable 10,000 mAh power bank that simultaneously charges 2 devices.
- Removable power bank with 2 USB ports for internal charging and a micro USB port to recharge the power bank.
- 3 Internal charging wall pockets for tablets, smartphones and/or camera.

- 20 Multi-use pockets inside, 3 pockets outside, and measuring tape clip to help organize a wide variety of hand tools.
- Vertical pockets keep tools in sight for quick access.
- Padded web carrying handles and adjustable shoulder straps.
- Holds a multitude of tools and accessories like drills, pliers, screwdrivers, wrench sets, drill bits, testers and much more.
- Base pad feet help reduce wear and abrasion.
- Backpack includes: Charging Power Bank, Internal USB Charging Ports, Internal Charging USB Connector, Micro USB Power Bank, Recharge Connector Cable, AC Power Bank Recharge Wall Adaptor.
- Power Source: Removable 10,000 mAh power bank
  - INPUT 1 Micro USB Port DC 5V/2.4A (MAX)
  - OUTPUT 2 USB Ports DC 5V/2.4A
  - CAPACITY 10000 mAh