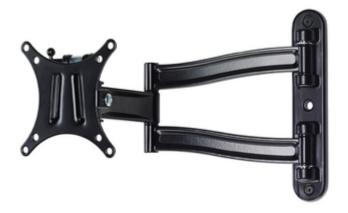

ps TV 1.1 inch (20.5mm) close to the wall. This wall mount supports most 32 to 50 inch flat TVs up to 100 lbs weight. It is good for boardrooms, digital signage, or home theaters. Hardware is included for wood studs or concrete wall mounting.
- Max Load Capacity: 77lbs.
- Universal mounting pattern.
- Design and construction: Solid toughened steel construction
- Durable scratch-resistant finish in black
- Mounting hardware included
- Easy & fast installation.

Note: Supported screen size is provided as a reference only. Please check bracket dimensions, and make sure overall bracket size does not exceed TV.

# 502672 32"-50" Tilt TV Mount Lockable

LCD & Plasma Flat Panel Tilt TV Mount for Screens sized  $32^{\prime\prime}$  to  $50^{\prime\prime}$ 

### OmniMount VB35C TV Mount 13" - 32"



Limited quantity available