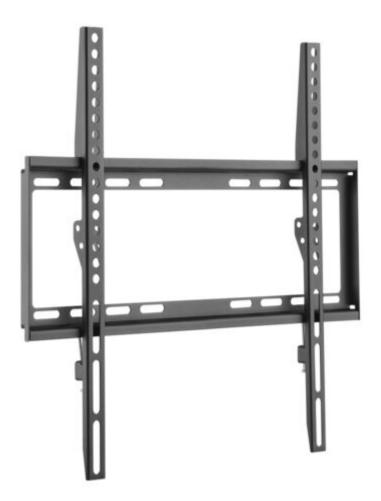

# 502729 32"-55" Fixed TV Mount

#### 502729 32"-55" Fixed TV Mount

LCD & Plasma Flat Panel Fixed TV Mount for Screens sized 32" to 55"

Sturdy steel construction provides solid and long-lasting performance. High quality power-coated finish provides a stylish anti-scratch surface. Open architecture allows for increased ventilation and easier access to wires. Security screws provide added safety for TV.