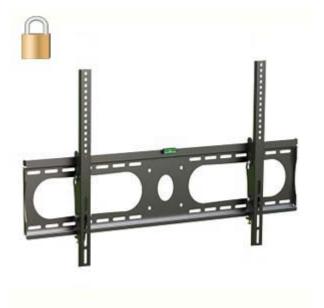

# 502673 36"-63" Tilt TV Mount Lockable

LCD & Plasma Flat Panel Tilt TV Mount for Screens sized  $36^{\prime\prime}$  to  $63^{\prime\prime}$ 