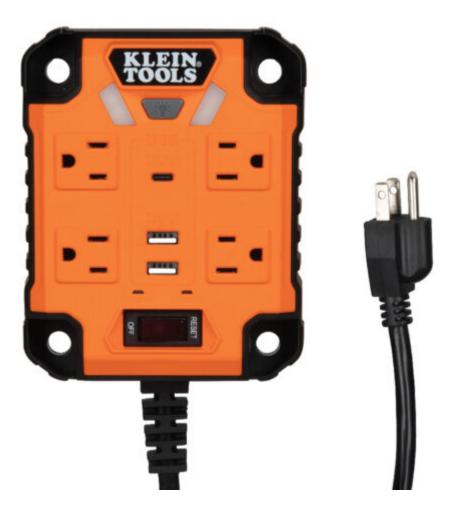

# Klein Tools 29601 PowerBox 1, Magnetic Mounted Power Strip with Integrated LED Lights

### Klein Tools 29601 PowerBox 1, Magnetic Mounted Power Strip with Integrated LED Lights

Klein Tools' rugged PowerBox uses powerful magnets to easily mount anywhere in the metal job box or other magnetic surface, and includes built-in hanging holes for fixed mounting locations. Easily distribute power across your job box with 5-Foot durable power cord. Integrated LED lighting illuminates the inside of any dark job box to quickly find gear. Besides the four surge protected 120V outlets, the two USB-A and one 45W USB-C (PD capable) ports allow for convenient charging of personal devices including phones, tablets, and laptops.

 PowerBox 1 has powerful magnets for attaching to metal job boxes, workbenches, and more

- Integrated LED lights brightens up any job box to locate stored tools, batteries, and cords
- Four 120V AC outlets, two USB-A ports and one PD capable USB-C port for fast charging of cell phones, laptops, and other compatible devices
- Built-in surge protection with LED indicator to protect your equipment from electrical spikes
- Supply power to any metal job box with the 5-Foot durable power cord
- Extended strain relief increases power cord durability for long product life
- Includes built-in hanging holes for non-magnetic mounting locations where power is needed