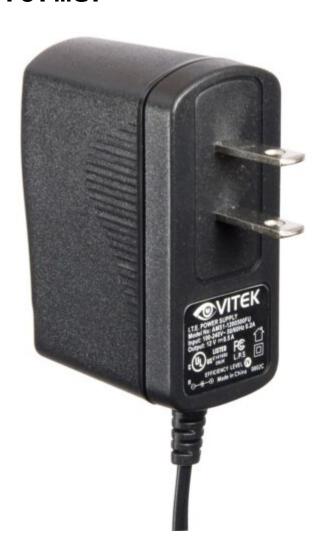

ces
- Built-in surge protection with LED indicator to protect your equipment from electrical spikes
- Supply power to any metal job box with the 5-Foot durable power cord
- Extended strain relief increases power cord durability for long product life
- Includes built-in hanging holes for non-magnetic mounting locations where power is needed

### Slotcharge® Dual USB Cell Phone & Tablet Charging Kit



Easily installed into cabinet. Compatible with both Android and iPhones/iPads. Charge only. All data is blocked by power circuitry.

#### NTE LEDTA-6 Power Supply, 12V, 2A, 24W



for LED Tubing

#### NTE 69-D72 Power Supply, 12V, 6A, 72W



2.1mm x 5.5mm plug

NTE 69-D24 Constant Voltage Power Supply, 12V, 2A, 24W



2.1mm x 5.5mm plug

## VT-12VDC-500S Surveillance Camera Power Transformer



Slim design