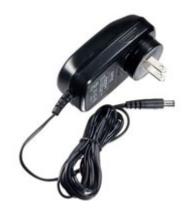

#### NTE 69-D72 Power Supply, 12V, 6A, 72W

2.1mm x 5.5mm plug

NTE 69-D24 Constant Voltage Power Supply, 12V, 2A, 24W

2.1mm x 5.5mm plug