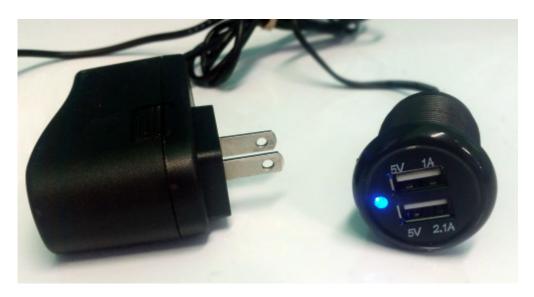

### Slotcharge® Dual USB Cell Phone & Tablet Charging Kit

Easily installed into cabinet. Compatible with both Android and iPhones/iPads. Charge only. All data is blocked by power circuitry.