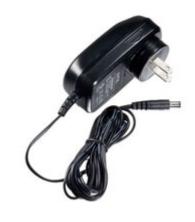

### NTE LEDTA-3 Power Supply Adapter

This Power Supply Adapter is required when powering NTE LED tubes from electrical source other than LEDTA-6.