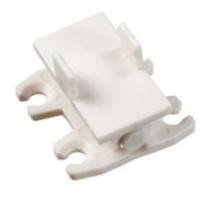

#### NTE LED Tube Connector Rotator

Used for surface mounting and rotating Led Tubing