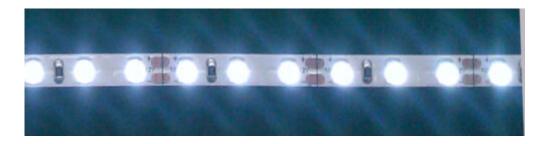

# 5mm THIN LED STRIP PURE WHITE, 16.4FT REEL 600 (3528) LEDS

## 5mm THIN LED STRIP PURE WHITE, 16.4FT REEL 600 (3528) LEDS

Super bright! Cut to fit the size you need from the 5 meter reel (16.4ft).

Replace CCFL with LEDs at much lower cost. Lasts 50,000 hours or 5 years.

Color: Pure White

Voltage: 12V

LED: 3528

120 LEDs per meter

Self-adhesive tape