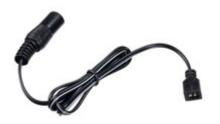

### NTE LEDTA-3 Power Supply Adapter

This Power Supply Adapter is required when powering NTE LED tubes from electrical source other than LEDTA-6.