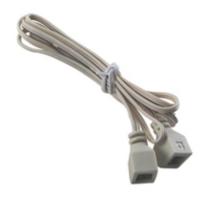

UBING, BLUE



Connectible, up to 15 tubes

# NTE LEDTA-9 FEMALE JUMPER WIRE 4-PIN TO 4-PIN, 12"



For Connecting LED Tubing

# NTE LEDTA-8 FEMALE JUMPER WIRE 4-PIN TO 4-PIN, 6"



For Connecting LED Tubing

# NTE LEDTA-7 FEMALE JUMPER WIRE 4-PIN TO 4-PIN, 3"



For Connecting LED Tubing

NTE LEDTA-6 Power Supply, 12V, 2A, 24W



for LED Tubing

#### NTE LEDTA-5 ELECTRICAL CONNECTOR



for LED Tubing

#### NTE LEDTA-4 L Connector



for LED Tubing

### NTE LEDTA-3 Power Supply Adapter



This Power Supply Adapter is required when powering NTE LED tubes from electrical source other than LEDTA-6.

#### NTE LED Tube Connector Rotator



Used for surface mounting and rotating Led Tubing

# NTE LEDTA-12 Y CABLE 24"/JUMPER CABLE 48"



for LED Tubing

#### NTE LEDTA-11 FEMALE JUMPER WIRE, 36"



for LED Tubing

### NTE LEDTA-10 JUMPER WIRE, 24"



for LED Tubing