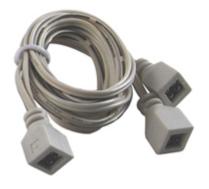

G, GREEN



Connectible, up to 15 tubes

### NTE LEDT-B LED TUBING, BLUE



Connectible, up to 15 tubes

# NTE LEDTA-9 FEMALE JUMPER WIRE 4-PIN TO 4-PIN, 12"



For Connecting LED Tubing

# NTE LEDTA-8 FEMALE JUMPER WIRE 4-PIN TO 4-PIN, 6"



For Connecting LED Tubing

# NTE LEDTA-7 FEMALE JUMPER WIRE 4-PIN TO 4-PIN, 3"



For Connecting LED Tubing

NTE LEDTA-6 Power Supply, 12V, 2A, 24W



for LED Tubing

#### NTE LEDTA-5 ELECTRICAL CONNECTOR



for LED Tubing

#### NTE LEDTA-4 L Connector



for LED Tubing

### NTE LEDTA-3 Power Supply Adapter



This Power Supply Adapter is required when powering NTE LED tubes from electrical source other than LEDTA-6.

#### NTE LED Tube Connector Rotator



Used for surface mounting and rotating Led Tubing

# NTE LEDTA-12 Y CABLE 24"/JUMPER CABLE 48"



for LED Tubing

#### NTE LEDTA-11 FEMALE JUMPER WIRE, 36"



for LED Tubing

### NTE LEDTA-10 JUMPER WIRE, 24"



for LED Tubing