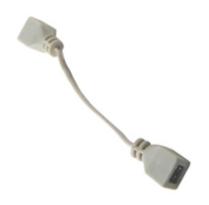

# NTE LEDTA-7 FEMALE JUMPER WIRE 4-PIN TO 4-PIN, 3"

For Connecting LED Tubing

NTE LEDTA-6 Power Supply, 12V, 2A, 24W

for LED Tubing