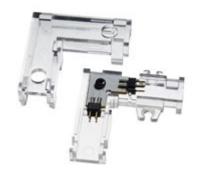

tape

#### NTE LEDT-Y LED TUBING, AMBER



Connectible, up to 15 tubes

#### NTE LEDT-W LED TUBING, WHITE



Connectible, up to 15 tubes

# NTE LEDT-RWB LED TUBING, RED, WHITE & BLUE



Connectible, up to 15 tubes

### NTE LEDT-R LED TUBING, RED



Connectible, up to 15 tubes.

### NTE LEDT-G LED TUBING, GREEN



Connectible, up to 15 tubes

### NTE LEDT-B LED TUBING, BLUE



Connectible, up to 15 tubes

# NTE LEDTA-9 FEMALE JUMPER WIRE 4-PIN TO 4-PIN, 12"



For Connecting LED Tubing

# NTE LEDTA-8 FEMALE JUMPER WIRE 4-PIN TO 4-PIN, 6"



For Connecting LED Tubing

# NTE LEDTA-7 FEMALE JUMPER WIRE 4-PIN TO 4-PIN, 3"



For Connecting LED Tubing

NTE LEDTA-6 Power Supply, 12V, 2A, 24W



for LED Tubing

#### NTE LEDTA-5 ELECTRICAL CONNECTOR



for LED Tubing

#### NTE LEDTA-4 L Connector



for LED Tubing

### NTE LEDTA-3 Power Supply Adapter



This Power Supply Adapter is required when powering NTE LED tubes from electrical source other than LEDTA-6.

#### NTE LED Tube Connector Rotator



Used for surface mounting and rotating Led Tubing

# NTE LEDTA-12 Y CABLE 24"/JUMPER CABLE 48"



for LED Tubing

#### NTE LEDTA-11 FEMALE JUMPER WIRE, 36"



for LED Tubing

### NTE LEDTA-10 JUMPER WIRE, 24"



for LED Tubing