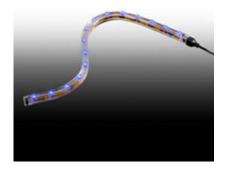

# 5mm THIN LED STRIP PURE WHITE, 16.4FT REEL 600 (3528) LEDS



## 5mm THIN LED STRIP PURE WHITE, 16.4FT REEL 600 (3528) LEDS

Super bright! Cut to fit the size you need from the 5 meter reel (16.4ft).

Replace CCFL with LEDs at much lower cost. Lasts 50,000 hours or 5 years.

Color: Pure White

Voltage: 12V

LED: 3528

120 LEDs per meter

Self-adhesive tape

#### NTE LEDT-Y LED TUBING, AMBER



Connectible, up to 15 tubes

#### NTE LEDT-W LED TUBING, WHITE



Connectible, up to 15 tubes

# NTE LEDT-RWB LED TUBING, RED, WHITE & BLUE



Connectible, up to 15 tubes

### NTE LEDT-R LED TUBING, RED



Connectible, up to 15 tubes.

### NTE LEDT-G LED TUBING, GREEN



Connectible, up to 15 tubes

### NTE LEDT-B LED TUBING, BLUE



Connectible, up to 15 tubes

# NTE LEDTA-9 FEMALE JUMPER WIRE 4-PIN TO 4-PIN, 12"



For Connecting LED Tubing

# NTE LEDTA-8 FEMALE JUMPER WIRE 4-PIN TO 4-PIN, 6"



For Connecting LED Tubing

# NTE LEDTA-7 FEMALE JUMPER WIRE 4-PIN TO 4-PIN, 3"



For Connecting LED Tubing

NTE LEDTA-6 Power Supply, 12V, 2A, 24W



for LED Tubing

#### NTE LEDTA-5 ELECTRICAL CONNECTOR



for LED Tubing

#### NTE LEDTA-4 L Connector



for LED Tubing

### NTE LEDTA-3 Power Supply Adapter



This Power Supply Adapter is required when powering NTE LED tubes from electrical source other than LEDTA-6.

#### NTE LED Tube Connector Rotator



Used for surface mounting and rotating Led Tubing

# NTE LEDTA-12 Y CABLE 24"/JUMPER CABLE 48"



for LED Tubing

#### NTE LEDTA-11 FEMALE JUMPER WIRE, 36"



for LED Tub