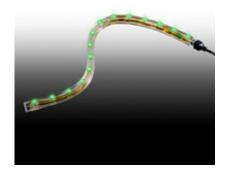

# 5mm THIN LED STRIP PURE WHITE, 16.4FT REEL 600 (3528) LEDS



## 5mm THIN LED STRIP PURE WHITE, 16.4FT REEL 600 (3528) LEDS

Super bright! Cut to fit the size you need from the 5 meter reel (16.4ft).

Replace CCFL with LEDs at much lower cost. Lasts 50,000 hours or 5 years.

Color: Pure White

Voltage: 12V

LED: 3528

120 LEDs per meter

Self-adhesive tape

#### NTE LEDT-Y LED TUBING, AMBER



Connectible, up to 15 tubes

#### NTE LEDT-W LED TUBING, WHITE



Connectible, up to 15 tubes

# NTE LEDT-RWB LED TUBING, RED, WHITE & BLUE



Connectible, up to 15 tubes

### NTE LEDT-R LED TUBING, RED



Connectible, up to 15 tubes.

### NTE LEDT-G LED TUBING, GREEN



Connectible, up to 15 tubes

### NTE LEDT-B LED TUBING, BLUE



Connectible, up to 15 tubes

# NTE LEDTA-9 FEMALE JUMPER WIRE 4-PIN TO 4-PIN, 12"



For Connecting LED Tubing

# NTE LEDTA-8 FEMALE JUMPER WIRE 4-PIN TO 4-PIN, 6"



For Connecting LED Tubing

# NTE LEDTA-7 FEMALE JUMPER WIRE 4-PIN TO 4-PIN, 3"



For Connecting LED Tubing

NTE LEDTA-6 Power Supply, 12V, 2A, 24W



for LED Tubing

#### NTE LEDTA-5 ELECTRICAL CONNECTOR



for LED Tubing

#### NTE LEDTA-4 L Connector



for LED Tubing

### NTE LEDTA-3 Power Supply Adapter



This Power Supply Adapter is required when powering NTE LED tubes from electrical source other than LEDTA-6.

#### NTE LED Tube Connector Rotator



Used for surface mounting and rotating Led Tubing

# NTE LEDTA-12 Y CABLE 24"/JUMPER CABLE 48"



for LED