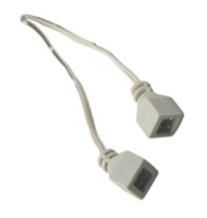

.4FT REEL 600 (3528) LEDS

Super bright! Cut to fit the size you need from the 5 meter reel (16.4ft).

Replace CCFL with LEDs at much lower cost. Lasts 50,000 hours or 5 years.

Color: Pure White

Voltage: 12V

LED: 3528

120 LEDs per meter

Self-adhesive tape

#### NTE LEDT-Y LED TUBING, AMBER



Connectible, up to 15 tubes

#### NTE LEDT-W LED TUBING, WHITE



Connectible, up to 15 tubes

# NTE LEDT-RWB LED TUBING, RED, WHITE & BLUE



Connectible, up to 15 tubes

### NTE LEDT-R LED TUBING, RED



Connectible, up to 15 tubes.

### NTE LEDT-G LED TUBING, GREEN



Connectible, up to 15 tubes

### NTE LEDT-B LED TUBING, BLUE



Connectible, up to 15 tubes

# NTE LEDTA-9 FEMALE JUMPER WIRE 4-PIN TO 4-PIN, 12"



For Connecting LED Tubing

# NTE LEDTA-8 FEMALE JUMPER WIRE 4-PIN TO 4-PIN, 6"



For Connecting LED Tubing

# NTE LEDTA-7 FEMALE JUMPER WIRE 4-PIN TO 4-PIN, 3"



For Connecting LED Tubing

NTE LEDTA-6 Power Supply, 12V, 2A, 24W



for LED Tubing

#### NTE LEDTA-5 ELECTRICAL CONNECTOR



for LED Tubing

#### NTE LEDTA-4 L Connector



for LED Tubing

### NTE LEDTA-3 Power Supply Adapter



This Power Supply Adapter is required when powering NTE LED tubes from electrical source other than LEDTA-6.

#### NTE LED Tube Connector Rotator



Used for surface mounting and rotating Led Tubing

# NTE LEDTA-12 Y CABLE 24"/JUMPER CABLE 48"



for LED Tubing

#### NTE LEDTA-11 FEMALE JUMPER WIRE, 36"



for LED Tubing

### NTE LEDTA-10 JUMPER WIRE, 24"



for LED Tubing