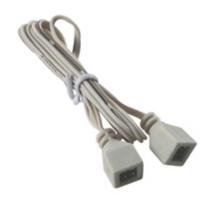

# NTE LEDTA-9 FEMALE JUMPER WIRE 4-PIN TO 4-PIN, 12"

For Connecting LED Tubing

# NTE LEDTA-8 FEMALE JUMPER WIRE 4-PIN TO 4-PIN, 6"

For Connecting LED Tubing

# NTE LEDTA-7 FEMALE JUMPER WIRE 4-PIN TO 4-PIN, 3"

For Connecting LED Tubing

NTE LEDTA-6 Power Supply, 12V, 2A, 24W

for LED Tubing