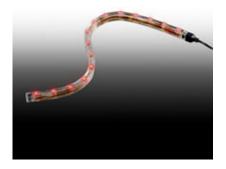

# 5mm THIN LED STRIP PURE WHITE, 16.4FT REEL 600 (3528) LEDS



## 5mm THIN LED STRIP PURE WHITE, 16.4FT REEL 600 (3528) LEDS

Super bright! Cut to fit the size you need from the 5 meter reel (16.4ft).

Replace CCFL with LEDs at much lower cost. Lasts 50,000 hours or 5 years.

Color: Pure White

Voltage: 12V

LED: 3528

120 LEDs per meter

Self-adhesive tape

#### NTE LEDT-Y LED TUBING, AMBER



Connectible, up to 15 tubes

#### NTE LEDT-W LED TUBING, WHITE



Connectible, up to 15 tubes

# NTE LEDT-RWB LED TUBING, RED, WHITE & BLUE



Connectible, up to 15 tubes

### NTE LEDT-R LED TUBING, RED



Connectible, up to 15 tubes.

### NTE LEDT-G LED TUBING, GREEN



Connectible, up to 15 tubes

### NTE LEDT-B LED TUBING, BLUE



Connectible, up to 15 tubes

# NTE LEDTA-9 FEMALE JUMPER WIRE 4-PIN TO 4-PIN, 12"



For Connecting LED Tubing

# NTE LEDTA-8 FEMALE JUMPER WIRE 4-PIN TO 4-PIN, 6"



For Connecting LED Tubing

# NTE LEDTA-7 FEMALE JUMPER WIRE 4-PIN TO 4-PIN, 3"



For Connecting LED Tubing

NTE LEDTA-6 Power Supply, 12V, 2A, 24W



for LED Tubing

#### NTE LEDTA-5 ELECTRICAL CONNECTOR



for LED Tubing

#### NTE LEDTA-4 L Connector



for LED Tubing

### NTE LEDTA-3 Power Supply Adapter



This Power Supply Adapter is required when powering NTE LED tubes from electrical source other than LEDTA-6.

#### NTE LED Tube Connector Rotator



Used for surface mounting and rotating L