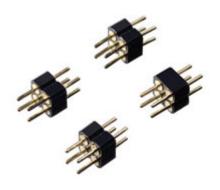

V

LED: 3528

120 LEDs per meter

Self-adhesive tape

#### NTE LEDT-Y LED TUBING, AMBER



Connectible, up to 15 tubes

#### NTE LEDT-W LED TUBING, WHITE



Connectible, up to 15 tubes

# NTE LEDT-RWB LED TUBING, RED, WHITE & BLUE



Connectible, up to 15 tubes

### NTE LEDT-R LED TUBING, RED



Connectible, up to 15 tubes.

### NTE LEDT-G LED TUBING, GREEN



Connectible, up to 15 tubes

### NTE LEDT-B LED TUBING, BLUE



Connectible, up to 15 tubes

# NTE LEDTA-9 FEMALE JUMPER WIRE 4-PIN TO 4-PIN, 12"



For Connecting LED Tubing

# NTE LEDTA-8 FEMALE JUMPER WIRE 4-PIN TO 4-PIN, 6"



For Connecting LED Tubing

# NTE LEDTA-7 FEMALE JUMPER WIRE 4-PIN TO 4-PIN, 3"



For Connecting LED Tubing

NTE LEDTA-6 Power Supply, 12V, 2A, 24W



for LED Tubing

#### NTE LEDTA-5 ELECTRICAL CONNECTOR



for LED Tubing

#### NTE LEDTA-4 L Connector



for LED Tubing

### NTE LEDTA-3 Power Supply Adapter



This Power Supply Adapter is required when powering NTE LED tubes from electrical source other than LEDTA-6.

#### NTE LED Tube Connector Rotator



Used for surface mounting and rotating Led Tubing

# NTE LEDTA-12 Y CABLE 24"/JUMPER CABLE 48"



for LED Tubing

#### NTE LEDTA-11 FEMALE JUMPER WIRE, 36"



for LED Tubing

### NTE LEDTA-10 JUMPER WIRE, 24"



for LED Tubing