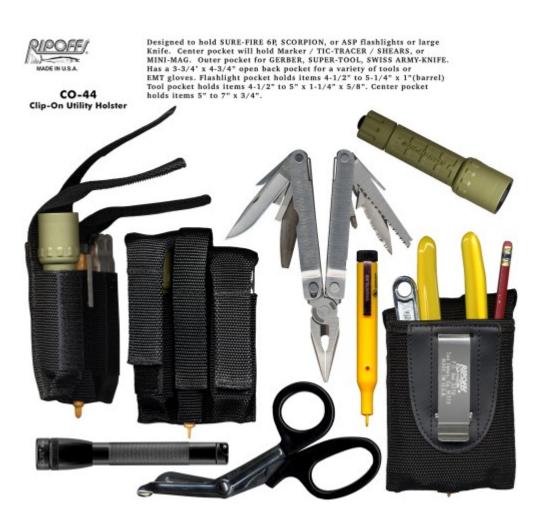

## Ripoffs CO-44 Tool/Flashlight Utility Holster

The Ripoffs CO-44 Tool/Flashlight Utility Holster is an extremely versatile and effective holster for all of your needs. Includes 3 large front pockets and one  $4\times4$  thin back pocket.