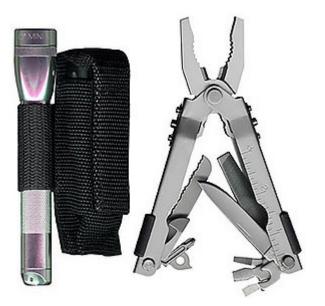

## Ripoffs CO-80 AA Mini Flashlight/Multi-Tool Pouch

The RIPOFFS CO-80 AA Mini Flashlight/Multi-Tool Pouch is a flashlight holder/holster that fit various brands of LED flashlights including Terralux Streamlight, Surefire, Nebo and Maglite.