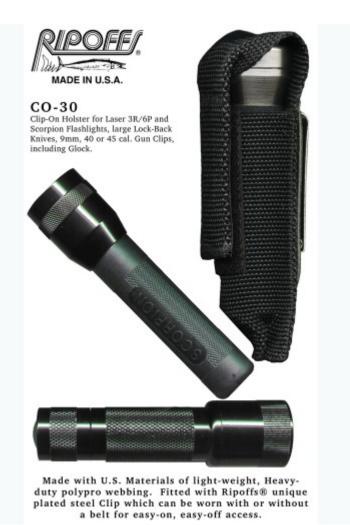

## Ripoffs CO-30 Flashlight Holder

The Ripoffs CO-30 Flashlight Holder is a flashlight holder/holster that fit various brands of LED flashlights including SureFire and Terralux Streamlight.