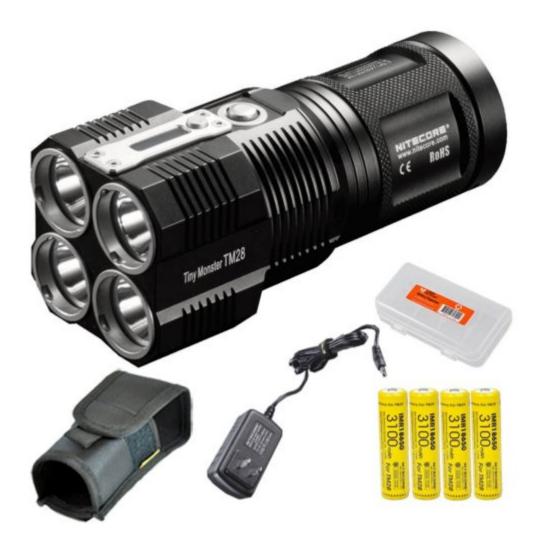

# NEW! Nitecore Tiny Monster TM28 6000 Lumen Rechargeable LED Flashlight

Turn off the lights in the room, and this Tiny Monster will light it up like daylight.