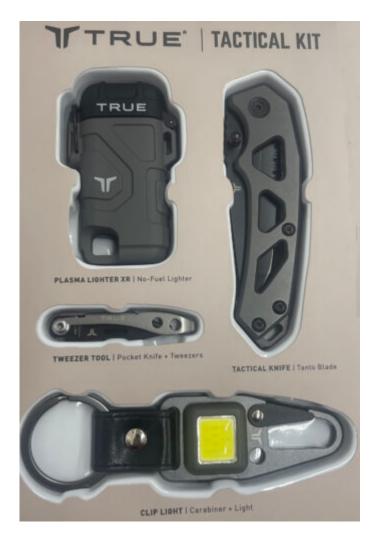

### TRUE BND-0002 4pc Essentials Tactical Kit

FLAT RATE SHIPPING \$5.55

Everything you need for your EDC in one convenient boxed kit, including:

Tactical Knife

- 3.25" Black Oxidized Stainless Steel
- Partially Serrated Tanto Blade

Plasma Lighter XR:

- Flameless
- Fuel-Free
- Rechargeable
- Lightweight
- Retractable Flexible Neck Ignitor

Tweezer Tool 6-in-1- Multitool featuring:

- Titanium-coated Tweezers
- Black Oxide Knife
- Flat Screwdriver
- Bottle Opener
- Cord Cutter
- File

Clip Light Caribiner Light

- Rechargeable Keyring Light with Four Light Modes
- Red Light Mode-helps maintain night vision, and also features a flashing red strobe mode