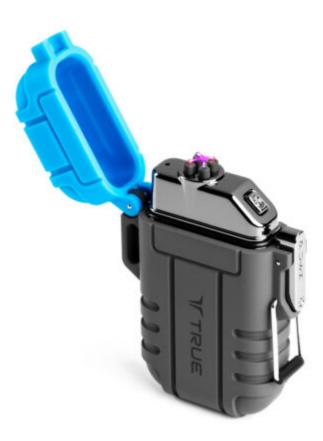

### TRUE ACC-1000 Plasma Lighter

The TRUE Plasma Lighter is compact, ruggedized and rechargeable. Micro USB recharge-ability eliminates the need for lighter fluid. The high-visibility blue lid makes it easy to spot, regardless of where life takes you. With the Plasma Lighter's water, dust & impact-resistant design and windproof plasma arc, you'll never be without the oldest and most useful tool – fire.

#### DESIGN

- Rechargeable
- Wind-proof up to 80 MPH
- Rugged ABS Plastic / Zinc Alloy
- Protective Locking Cover
- Power/Charge Indicator
- Water, Dust & Impact-Resistant (IP56)

#### Accessories

- Detachable Lanyard Included
- Micro USB to USB Charging Cable Included

California Prop 65 WARNING