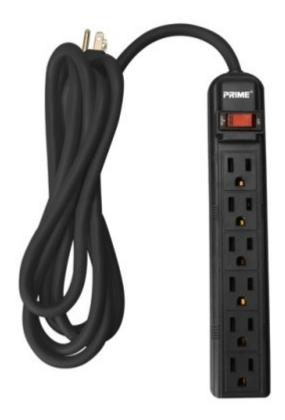

#### Prime PB922009 6-Outlet Power Strip, 3 foot cord

6-Outlet Power Strip, with 3 ft. long cord and a built-in Circuit Breaker to protect against overloads.