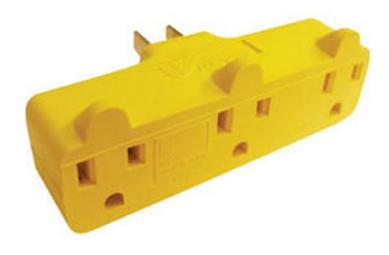

#### Prime PBAD0100 3-Outlet Power Tap

Triple tap

Prime PB802124 Surge Protector 6 Outlet 750J, 3ft Cord