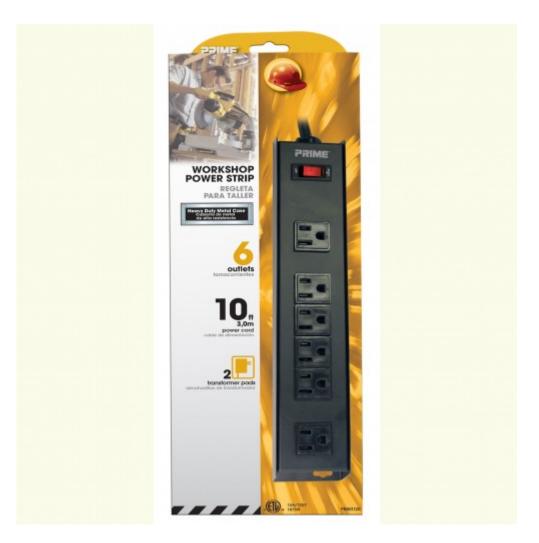

onse Time:< 1 Nanosecond
- Yes
- Product Packaging Type: Sleeve
- Unit Measurements (DxWxH):1.38 x 3.25 x 11.00
- Unit Weight (lbs):0.70
- Master Carton Type:Bin-Box
- Master Carton Measurements (DxWxH):9.29 x 12.56 x 12.52
- Master Carton Weight (lbs):10.77
- Master Carton Quantity:12
- Master Carton Cube (cu.ft):0.85
- Cord Length (ft):3
- Plug Type:Straight
- Wall Mountable: Yes

#### Prime PB922009 6-Outlet Power Strip, 3 foot cord



6-Outlet Power Strip, with 3 ft. long cord and a built-in Circuit Breaker to protect against overloads.

#### Prime EC502608 Extension Cord, 16/3 SJTW 8ft.



8ft. 16/3 SJTW Black

#### Prime PB802126 6-Outlet 1000J Surge Protector Strip9



1000 Joules, extra long 8ft. power cord with low-profile plug

## Prime PB801120 6-Outlet (4+2) Metal Power Strip



2 Wide-Spaced Outlets for Transformers

# Prime PB800012 12-Outlet 4ft Metal Power Strip



Heavy-Duty Metal Housing

# Prime PB802135 6-Outlet Metal Surge Protector, 15' Cord



1150 joules

### PB802225 6 Outlet Surge Protector, 1000 Joule 4' Cord



Low-Profile Plug