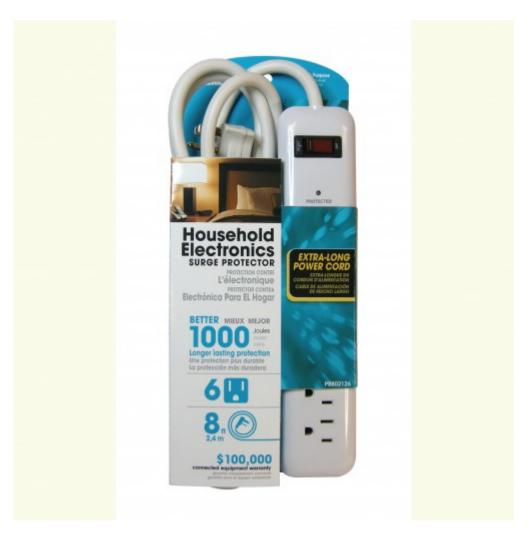

#### Prime PB802126 6-Outlet 1000J Surge Protector Strip9

1000 Joules, extra long 8ft. power cord with low-profile plug