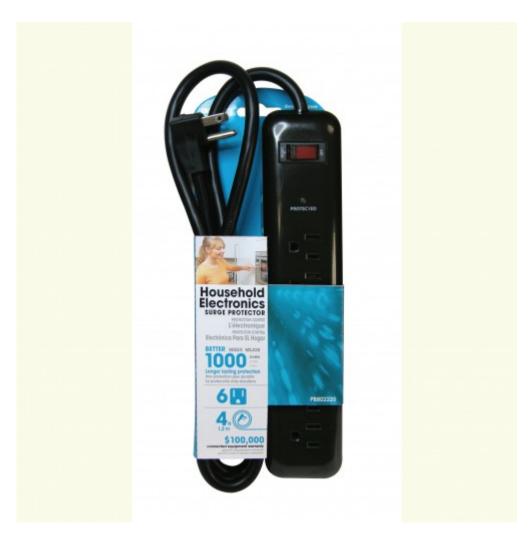

10.77
- Master Carton Quantity:12
- Master Carton Cube (cu.ft):0.85
- Cord Length (ft):3
- Plug Type:Straight
- Wall Mountable: Yes

#### Prime PB922009 6-Outlet Power Strip, 3 foot cord



6-Outlet Power Strip, with 3 ft. long cord and a built-in Circuit Breaker to protect against overloads.

#### Prime EC502608 Extension Cord, 16/3 SJTW 8ft.



8ft. 16/3 SJTW Black

#### Prime PB802126 6-Outlet 1000J Surge Protector Strip9



1000 Joules, extra long 8ft. power cord with low-profile plug

## Prime PB801120 6-Outlet (4+2) Metal Power Strip



2 Wide-Spaced Outlets for Transformers

# Prime PB800012 12-Outlet 4ft Metal Power Strip



Heavy-Duty Metal Housing

# Prime PB802135 6-Outlet Metal Surge Protector, 15' Cord



1150 joules

### PB802225 6 Outlet Surge Protector, 1000 Joule 4' Cord



Low-Profile Plug