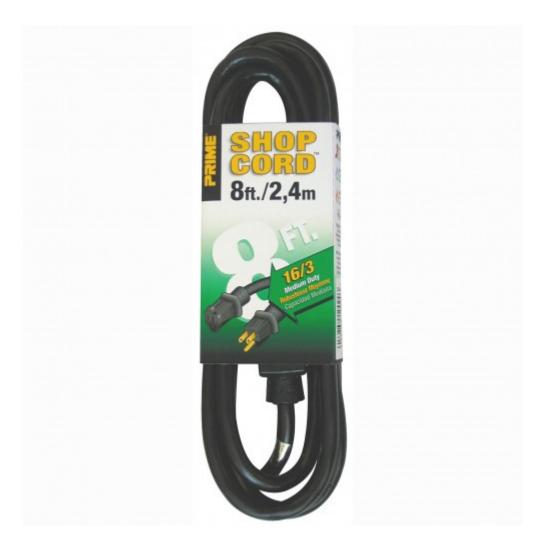

S Plastic
- **Joules:**750

- Voltage Protection Rating (VPR):400V
- Electrical Rating: 15A / 125V / 1875W
- EMI/RFI :Attenuation (dB): 0dB to 40dB; Frequency: 100KHZ~30MHZ
- Auto Shutdown: Yes
- Response Time:< 1 Nanosecond
- Yes
- Product Packaging Type: Sleeve
- Unit Measurements (DxWxH):1.38 x 3.25 x 11.00
- Unit Weight (lbs):0.70
- Master Carton Type:Bin-Box
- Master Carton Measurements (DxWxH):9.29 x 12.56 x 12.52
- Master Carton Weight (lbs):10.77
- Master Carton Quantity:12
- Master Carton Cube (cu.ft):0.85
- Cord Length (ft):3
- Plug Type:Straight
- Wall Mountable: Yes

#### Prime PB922009 6-Outlet Power Strip, 3 foot cord



6-Outlet Power Strip, with 3 ft. long cord and a built-in Circuit Breaker to protect against overloads.

#### Prime EC502608 Extension Cord, 16/3 SJTW 8ft.



8ft. 16/3 SJTW Black

#### Prime PB802126 6-Outlet 1000J Surge Protector Strip9



1000 Joules, extra long 8ft. power cord with low-profile plug

## Prime PB801120 6-Outlet (4+2) Metal Power Strip



2 Wide-Spaced Outlets for Transformers

# Prime PB800012 12-Outlet 4ft Metal Power Strip



Heavy-Duty Metal Housing

# Prime PB802135 6-Outlet Metal Surge Protector, 15' Cord



1150 joules

### PB802225 6 Outlet Surge Protector, 1000 Joule 4' Cord



Low-Profile Plug