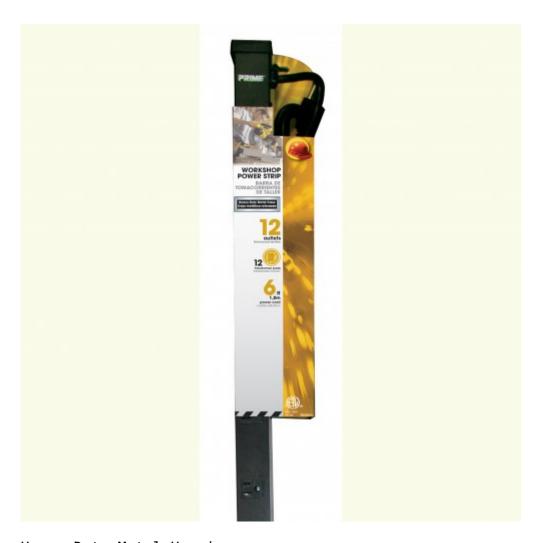

1.38 x 3.25 x 11.00
- Unit Weight (lbs):0.70
- Master Carton Type:Bin-Box
- Master Carton Measurements (DxWxH):9.29 x 12.56 x 12.52
- Master Carton Weight (lbs):10.77
- Master Carton Quantity:12
- Master Carton Cube (cu.ft):0.85
- Cord Length (ft):3
- Plug Type:Straight
- Wall Mountable: Yes

#### Prime PB922009 6-Outlet Power Strip, 3 foot cord



6-Outlet Power Strip, with 3 ft. long cord and a built-in Circuit Breaker to protect against overloads.

#### Prime EC502608 Extension Cord, 16/3 SJTW 8ft.



8ft. 16/3 SJTW Black

#### Prime PB802126 6-Outlet 1000J Surge Protector Strip9



1000 Joules, extra long 8ft. power cord with low-profile plug

## Prime PB801120 6-Outlet (4+2) Metal Power Strip



2 Wide-Spaced Outlets for Transformers

# Prime PB800012 12-Outlet 4ft Metal Power Strip



Heavy-Duty Metal Housing

# Prime PB802135 6-Outlet Metal Surge Protector, 15' Cord



1150 joules

### PB802225 6 Outlet Surge Protector, 1000 Joule 4' Cord



Low-Profile Plug