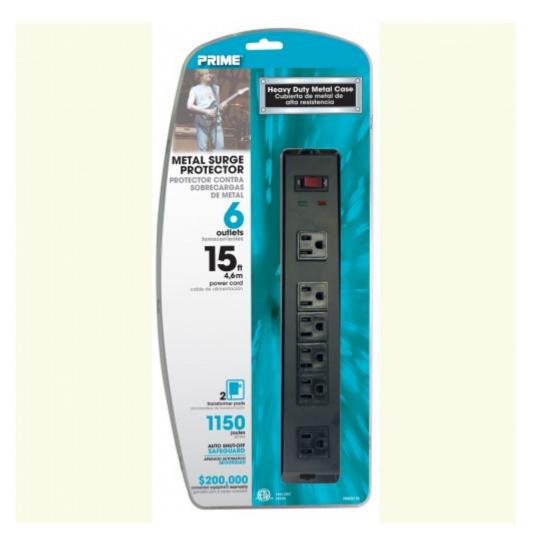

on Measurements (DxWxH):9.29 x 12.56 x 12.52
- Master Carton Weight (lbs):10.77
- Master Carton Quantity:12
- Master Carton Cube (cu.ft):0.85
- Cord Length (ft):3
- Plug Type:Straight
- Wall Mountable: Yes

#### Prime PB922009 6-Outlet Power Strip, 3 foot cord



6-Outlet Power Strip, with 3 ft. long cord and a built-in Circuit Breaker to protect against overloads.

#### Prime EC502608 Extension Cord, 16/3 SJTW 8ft.



8ft. 16/3 SJTW Black

#### Prime PB802126 6-Outlet 1000J Surge Protector Strip9



1000 Joules, extra long 8ft. power cord with low-profile plug

## Prime PB801120 6-Outlet (4+2) Metal Power Strip



2 Wide-Spaced Outlets for Transformers

# Prime PB800012 12-Outlet 4ft Metal Power Strip



Heavy-Duty Metal Housing

# Prime PB802135 6-Outlet Metal Surge Protector, 15' Cord



1150 joules

### PB802225 6 Outlet Surge Protector, 1000 Joule 4' Cord



Low-Profile Plug