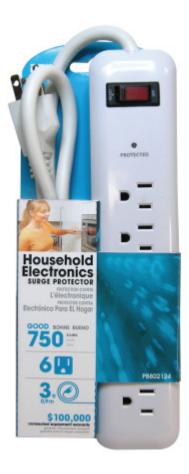

#### Prime PB802124 Surge Protector 6 Outlet 750J, 3ft Cord

- 6 outlets
- 750 Joules
- Auto shutoff cuts power from the surge protector during a catastrophic surge, protecting the connected equipment
- Lighted on/off switch with built-in circuit breaker protects against overloads
- Protected red LED indicator shows surge protection is functioning
- Sliding outlet safety covers
- Indoor use only
- 12 per case

#### **Specifications**

- Color:White
- Certifications:cETLus or Equivalent
- Number of Outlets: 6 Outlets
- Housing: ABS Plastic
- **Joules:**750

- Voltage Protection Rating (VPR):400V
- Electrical Rating: 15A / 125V / 1875W
- EMI/RFI :Attenuation (dB): 0dB to 40dB; Frequency: 100KHZ~30MHZ
- Auto Shutdown: Yes
- Response Time:< 1 Nanosecond
- Yes
- Product Packaging Type: Sleeve
- Unit Measurements (DxWxH):1.38 x 3.25 x 11.00
- Unit Weight (lbs):0.70
- Master Carton Type:Bin-Box
- Master Carton Measurements (DxWxH):9.29 x 12.56 x 12.52
- Master Carton Weight (lbs):10.77
- Master Carton Quantity:12
- Master Carton Cube (cu.ft):0.85
- Cord Length (ft):3
- Plug Type:Straight
- Wall Mountable: Yes