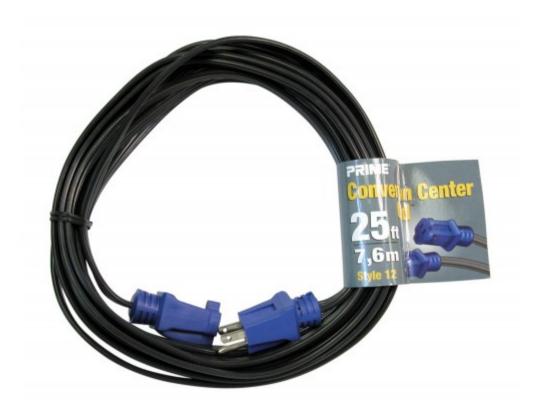

## Prime EC102825 Flat Convention Center Extension Cord, 25ft.

#### Prime EC102825 Flat Convention Center Extension Cord, 25ft.

12/3 SPT Black Cable with Color Coded Blue Connectors.

Lays Flat

Rated for 125V-15A-1875W

Ultra Flexible

Color: Black
Length (ft): 25
Plug Type: Grounded
Connector: Grounded
# of Outlets: 1

Usage: IndoorWatts: 1875Amps: 15Volts: 125